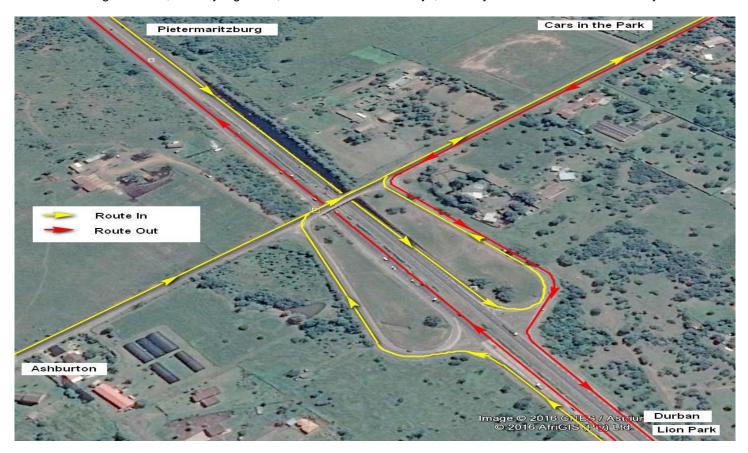

South Africa Cars in the Park 2017 Traffic Flow

South Africa

Traffic congestion and delays have caused some frustration at the last 2 events.

After careful evaluation, planning and discussion with the Road Traffic Department we have come up with a solution that will hugely improve the traffic flow.

The main problem was caused at the N3 Ashburton off ramp between 10.00am and 1.00pm, when the incoming and exiting traffic flow becomes the same. This created traffic backup right back to the event site. On the event day, from 9.00am to 3.00pm, any exiting traffic will be diverted onto the Durban off ramp, which will avoid any lane crossing at the Ashburton bridge. Those wanting to travel to Pietermaritzburg will make a U turn at the Lion Park off-ramp +- 3km away.

The parking facilities at the event have also been improved and will reduce congestion and delays. Leaving the show, like any big event, there will be some delays, but they will be reduced substantially.